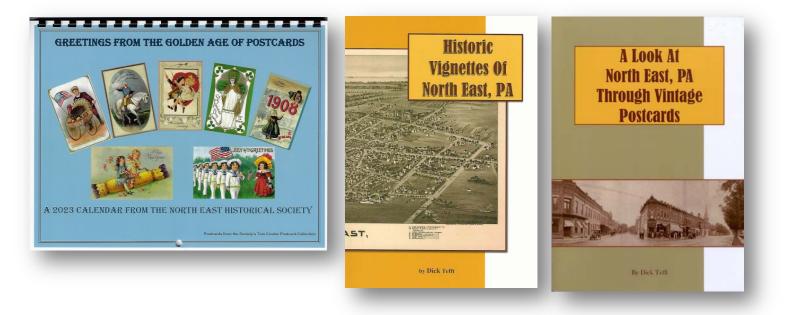

Stop in and see us Saturday, take a break and have a cup of hot mulled cider. For the little ones, this year we will be doing coloring pictures and we have a special edible treat for them.

You can pick up a 2023 calendar for only \$10.00. This year's theme is greeting cards from the golden age of postcards. The calendars feature colorful pictures of holiday themed postcards from the early 1900s. You may also want to purchase one of our books for somebody's Christmas present.